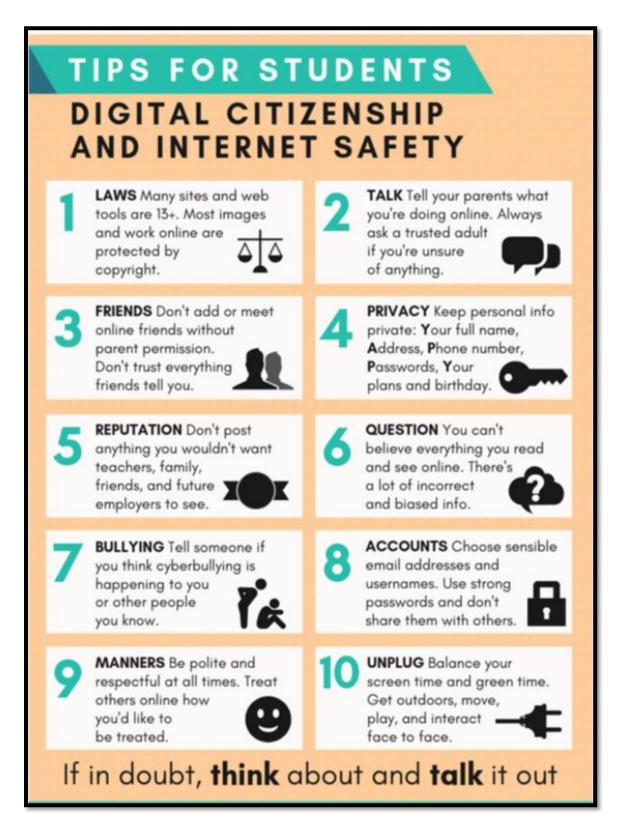

## HOW DO WE KEEP OURSELVES SAFE ONLINE?

Our more detailed e-safety policy can be found on this link <u>https://post16.clf.uk/wp-content/uploads/E-Safety-Policy-21.pdf</u>