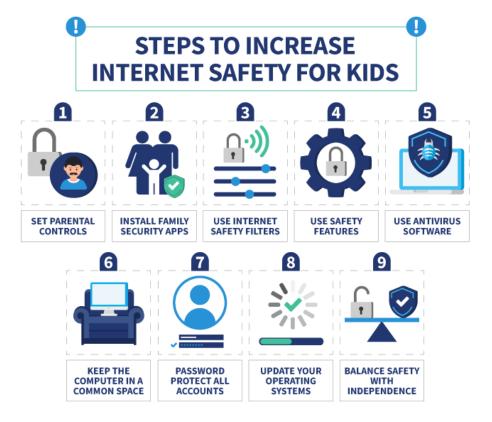

## HOW DO WE KEEP OURSELVES SAFE ONLINE?

Our more detailed e-safety policy can be found on this link <u>https://post16.clf.uk/wp-content/uploads/E-Safety-Policy-21.pdf</u>